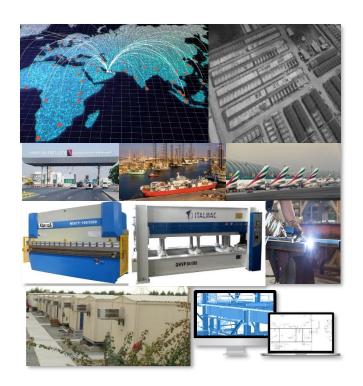

- 250,000 Sqft Vast Factory Yard
- Huge Production Capacity and also Scalable for Large Volume Projects.
- Easily Accessible by Road, Sea and Air: Hamriyah Free Zone, Sharjah.
- Highly skilled Designers, Engineers, Production and Erection workers to offer Turnkey Completion
- Readily available Infrastructure with Hitech Equipment to take up all kinds of HRS, CFS and Hybrid Steel Fabrication and Constructions.

## Pre-Engineered Buildings - Warehouses - HRS & Hybrid Structures

We offer Portacabins & Containers with both Purchase and Rent/Lease Options