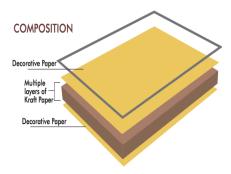

**COMPOSITION:** High Pressure Laminate (HPL) built from multiple layers of Kraft Papers to produce a laminate of 2 to 25mm with Decorative Faces on both sides, Damage Resistant, with Excellent Structural Stability suitable for High humidity and high impact areas